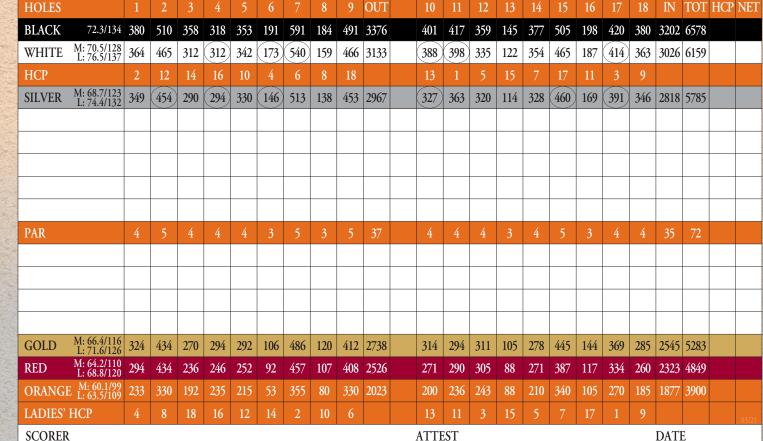

50-200 Avenida Vista Bonita | La Quinta, CA 92253 | 760-564-7610 | pgawest.com

COMBO RATING/SLOPE Black/White 71.8/132 | White/Silver 70.0/126

| HOLES   |                            | 1   | 2   | 3   | 4   | 5   | 6   | 7           | 8   | 9   | OUT  | 10  | 11  | 12  | 13  | 14  | 15  | 16  | 17  | 18  | IN   | TOT  | HCP NET |
|---------|----------------------------|-----|-----|-----|-----|-----|-----|-------------|-----|-----|------|-----|-----|-----|-----|-----|-----|-----|-----|-----|------|------|---------|
| BLACK   | 72.8/135                   | 368 | 205 | 349 | 508 | 162 | 400 | 492         | 400 | 433 | 3317 | 372 | 398 | 373 | 183 | 389 | 517 | 167 | 446 | 504 | 3349 | 6666 |         |
| WHITE   | M: 70.8/129<br>L: 76.9/138 | 352 | 190 | 336 | 494 | 151 | 352 | 471         | 367 | 403 | 3116 | 361 | 375 | 343 | 162 | 377 | 502 | 157 | 412 | 475 | 3164 | 6280 |         |
| НСР     |                            | 7   | 3   | 13  | 17  | 11  | 5   | 15          | 9   | 1   |      | 10  | 4   | 12  | 14  | 2   | 8   | 18  | 6   | 16  |      |      |         |
| SILVER  | M: 68.3/122<br>L: 73.9/131 | 312 | 170 | 304 | 437 | 122 | 321 | 446         | 335 | 372 | 2819 | 324 | 353 | 332 | 140 | 358 | 490 | 89  | 371 | 456 | 2913 | 5732 |         |
|         |                            |     |     |     |     |     |     |             |     |     |      |     |     |     |     |     |     |     |     |     |      |      |         |
|         |                            |     |     |     |     |     |     |             |     |     |      |     |     |     |     |     |     |     |     |     |      |      |         |
|         |                            |     |     |     |     |     |     |             |     |     |      |     |     |     |     |     |     |     |     |     |      |      |         |
|         |                            |     |     |     |     |     |     |             |     |     |      |     |     |     |     |     |     |     |     |     |      |      |         |
|         |                            |     |     |     |     |     |     |             |     |     |      |     |     |     |     |     |     |     |     |     |      |      |         |
| PAR     |                            | 4   | 3   | 4   | 5   | 3   | 4   | 5           | 4   | 4   | 36   | 4   | 4   | 4   | 3   | 4   | 5   | 3   | 4   | 5   | 36   | 72   |         |
|         |                            |     |     |     |     |     |     |             |     |     |      |     |     |     |     |     |     |     |     |     |      |      |         |
|         |                            |     |     |     |     |     |     |             |     |     |      |     |     |     |     |     |     |     |     |     |      |      |         |
|         |                            |     |     |     |     |     |     |             |     |     |      |     |     |     |     |     |     |     |     |     |      |      |         |
|         |                            |     |     |     |     |     |     |             |     |     |      |     |     |     |     |     |     |     |     |     |      |      |         |
| GOLD    | M: 66.0/116<br>L: 71.4/125 | 294 | 158 | 263 | 414 | 112 | 301 | 404         | 308 | 352 | 2606 | 302 | 346 | 311 | 134 | 310 | 464 | 89  | 323 | 407 | 2686 | 5292 |         |
| RED     | M: 64.0/110<br>L: 69.0/120 | 283 | 134 | 263 | 384 | 95  | 264 | 379         | 279 | 302 | 2383 | 245 | 287 | 300 | 108 | 303 | 456 | 89  | 274 | 399 | 2461 | 4844 |         |
| ORANGE  | 3.6.50.0.105               | 235 | 100 | 210 | 285 | 93  | 206 | 305         | 210 | 200 | 1844 | 190 | 230 | 225 | 95  | 215 | 370 | 69  | 215 | 292 | 1901 | 3745 |         |
| LADIES' |                            | 1   | 15  | 7   | 11  | 17  | 5   | 13          | 9   | 3   |      | 12  | 6   | 8   | 18  | 2   | 4   | 16  | 14  | 10  |      |      |         |
| SCORER  |                            |     |     |     |     |     |     | ATTEST DATE |     |     |      |     |     |     |     |     |     |     |     |     |      |      |         |